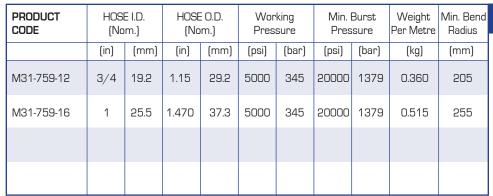

| PRODUCT<br>CODE | HOSE I.D.<br>(Nom.) |      | HOSE O.D.<br>(Nom.) |      | Working<br>Pressure |       | Min. Burst<br>Pressure |       | Weight<br>Per Metre | Min. Bend<br>Radius |
|-----------------|---------------------|------|---------------------|------|---------------------|-------|------------------------|-------|---------------------|---------------------|
|                 | (in)                | (mm) | (in)                | (mm) | (psi)               | (bar) | (psi)                  | (bar) | (kg)                | (mm)                |
| M31-760-12      | 3/4                 | 19   | 1.102               | 28   | 1000                | 69    | 4000                   | 276   | 0.400               | 400                 |
| M31-760-16      | 1                   | 25.4 |                     |      |                     |       |                        |       |                     |                     |
|                 |                     |      |                     |      |                     |       |                        |       |                     |                     |
|                 |                     |      |                     |      |                     |       |                        |       |                     |                     |